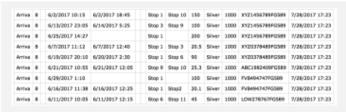

## Create Settlement Info

- Translink settles the Dutch and German travels made on Dutch busses
- The settlement information containing German travels on Dutch busses is shared with AVV on a monthly basis
- Creating the settlement information is done by periodically manually triggering the create settlement information procedure/function
- The settlement information is stored in a CSV file and shared
- AVV settles the Dutch and German travels made on Dutch busses
- The settlement information containing Dutch travels on German busses is shared with Translink on a monthly basis
- The settlement information is stored in a CSV file and shared

Example Settlement CSV for Dutch bus travels