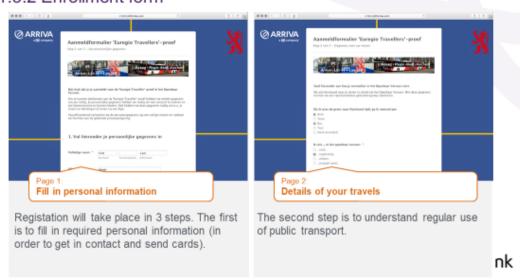

| AVV           | EUR 7,50                  | EUR 5,00                 | region (not valid  |                          |





## 11.3.1 Recruit and enrollment plan



Through Flyers and posters potential participants will be made aware of the 'Eurogio Travellers'-pilot and it's proposition



They will be lured towards the website of the PTO (www.arriva.nl/etc) where they will find addtional information



After clicking on the 'call to action'banner they will be redirected to the enrollement website



After enrollment the Arriva and Translink will make a selection of participants and whitelisting proces can start.

nk

### 11.3.2 Enrollment form





#### 11.3.2 Enrollment form







## 11.3.4 Communication messages

For interaction with participant, these communication messages are needed:

- You are registered
- You are selected to participate
- Here is the info you need to start travelling with your ETC
- We would like to know more about your experiences





## 11.3.4 Communication messages

For interaction with participant, these communication messages are needed:

- 1. You are registered
- You are selected to participate
- Here is the info you need to start travelling with your ETC
- We would like to know more about your experiences







## 11.3.4 Communication messages

For interaction with participant, these communication messages are needed:

- 1. You are registered
- You are selected to participate
- Here is the info y