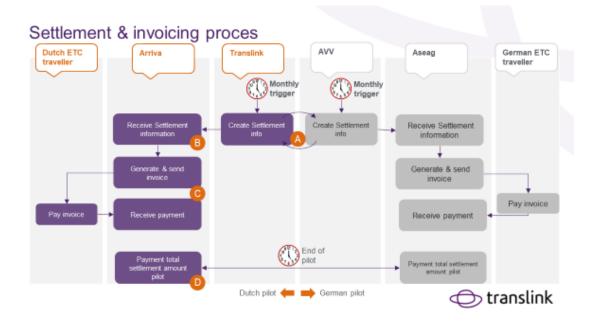

## Create Settlement Info

- Translink settles the Dutch and German travels made on Dutch busses
- The settlement information containing German travels on Dutch busses is shared with AVV on a monthly basis
- Creating the settlement information is done by periodically manually triggering the create settlement information procedure/function
- The settlement information is stored in a CSV file and shared
- AVV settles the Dutch and German travels made on Dutch busses
- The settlement information containing Dutch travels on German busses is shared with Translink on a monthly basis
- The settlement information is stored in a CSV file and shared

# Receive Settlement Info

- Translink Creates and sends settlement information to Arriva for invoicing purposes
- Arriva receives the settlement information, which consists of two files:
  - A CSV file with the invoice information based upon trips made by Dutch token travelers in both Dutch and German bus
  - A separate CSV file containing the detailed trip information for detailed invoice specification

## Generate and payment invoice Dutch customer

- Based on the CSV files received from Translink, Arriva generates the invoices and sends the invoice to the Dutch customer by mail
- The customer is required to pay the invoice by means of bank transfer
- Arriva is responsible for the debtmanagement of the Dutch customer

## Payment total settlement amount Pilot

- By the end of the pilot Arriva pays ASEAG the total amount traveled by Dutch travelers on ASEAG busses and
- ASEAG pays the total amount traveled by German travelers on Arriva busses