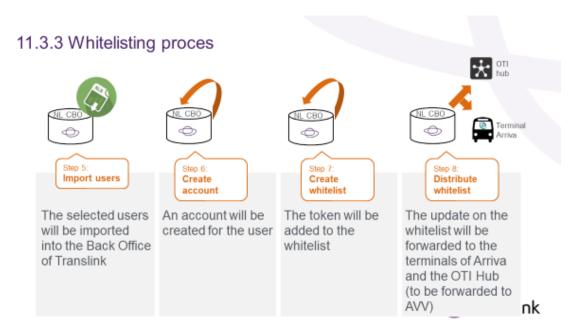

After clicking on the 'call to action'banner they will be redirected to the enrollement website

After enrollment the Arriva and Translink will make a selection of participants and whitelisting proces can start.