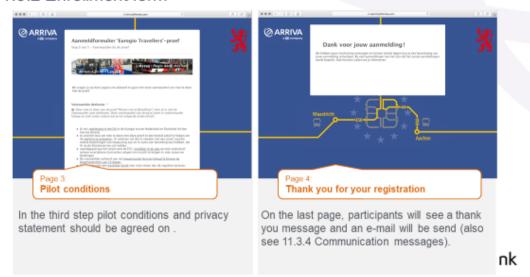

| AVV           | EUR 7,50                  | EUR 5,00                 | region (not valid  |                          |





## 11.3.1 Recruit and enrollment plan



Through Flyers and posters potential participants will be made aware of the 'Eurogio Travellers'-pilot and it's proposition



They will be lured towards the website of the PTO (www.arriva.nl/etc) where they will find addtional information



After clicking on the 'call to action'banner they will be redirected to the enrollement website



After enrollment the Arriva and Translink will make a selection of participants and whitelisting proces can start.

nk

### 11.3.2 Enrollment form





#### 11.3.2 Enrollment form







## 11.3.4 Communication messages

For interaction with participant, these communication messages are needed:

- You are registered
- You are selected to participate
- Here is the info you need to start travelling with your ETC
- We would like to know more about your experiences





## 11.3.4 Communication messages

For interaction with participant, these communication messages are needed:

- 1. You are registered
- You are selected to participate
- Here is the info you need to start travelling with your ETC
- We would like to know more about your experiences







## 11.3.4 Communication messages

For interaction with participant, these communication messages are needed:

- 1. You are registered
- You are selected to participate
- Here is the info you need to start travelling with