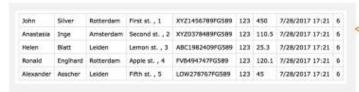

# Receive Settlement Info

- Translink Creates and sends settlement information to Arriva for invoicing purposes
- Arriva receives the settlement information, which consists of two files:
  - A CSV file with the invoice information based upon trips made by Dutch token travelers in both Dutch and German bus
  - A separate CSV file containing the detailed trip information for detailed invoice specification

Example Invoice CSV for Arriva